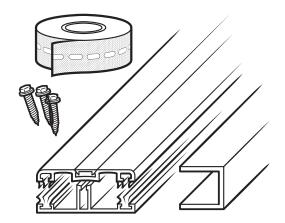

with our lightweight, light transmitting, cost effective panels in 5 easy steps

### **1** DESIGN YOUR PROJECT

Feel free to contact us for assistance on your design.





Solarium • Veranda • Atrium

Personal Greenhouse





Pergola • Lean-To

Patio Cover • Pool • BBQ

# **2** CHOOSE YOUR THICKNESS

#### 10mm

Rigid and thermally insulated. Very good for medium sized do-it-yourself projects and light commercial applications.

### 16mm

Very rigid sheet, triple-wall construction offering increased thermal insulation for enclosed projects. This thickness is also suitable for commercial projects.

## **CHOOSE YOUR SYSTEM**

### POLYCARBONATE GASKETED PROFILE

Great for DIY projects. Easy to install. Cost effective.



### ALUMINUM GASKETED PROFILE

Commercial-grade system. Easy to install.



## **OCHOOSE YOUR COLOR**



Lets in 80% of the light. Great for growing plants or for applications where you want near full sunlight to come through. Translucent white panel offering a glow type shading. Cuts down the amount of heat you feel under your structure. Translucent bronze panels offers increased shading. Only 42% of the light comes through the sheet. Looks great with wood projects.



- Virtually Unbreakable
- UV Stabilized
- Thermal Insulated
- Various Thicknesses & Colors
- Ease of Installation
- Cost Effective
- 10 Year Warranty

#### **Distributor:**

115 Applewood Crescent Concord, Ontario, L4K 5C1

**TEL** 1.866.423.9502 • 416.736.0004 **FAX** 416.736.0010

#### www.plastechglazing.com

### **5** TELL US YOUR AREA



| WIDTH: fe | e | t |
|-----------|---|---|
|---------