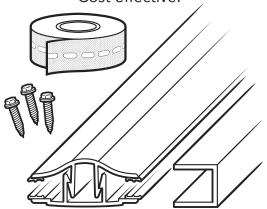

### POLYCARBONATE GASKETED PROFILE

Great for DIY projects. Easy to install. Cost effective.