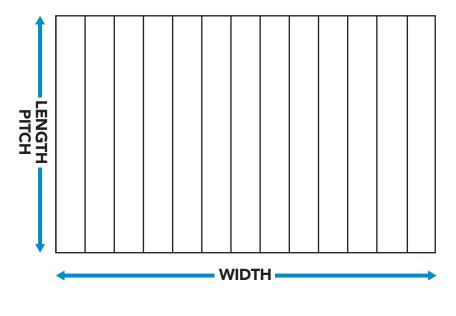

### **5** TELL US YOUR AREA

| WIDTH: fe | e | t |
|-----------|---|---|
|-----------|---|---|

LENGTH: \_\_\_\_\_ feet