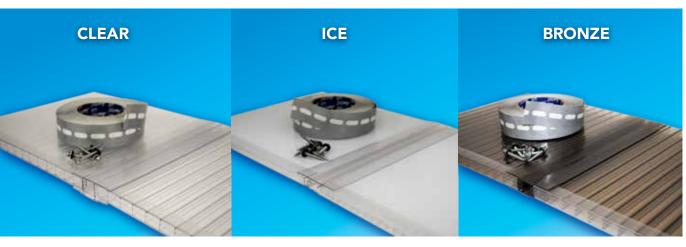

## **OCHOOSE YOUR COLOR**

Lets in 80% of the light. Great for growing plants or for applications where you want near full sunlight to come through. Translucent white panel offering a glow type shading. Cuts down the amount of heat you feel under your structure. Translucent bronze panels offers increased shading. Only 42% of the light comes through the sheet. Looks great with wood projects.