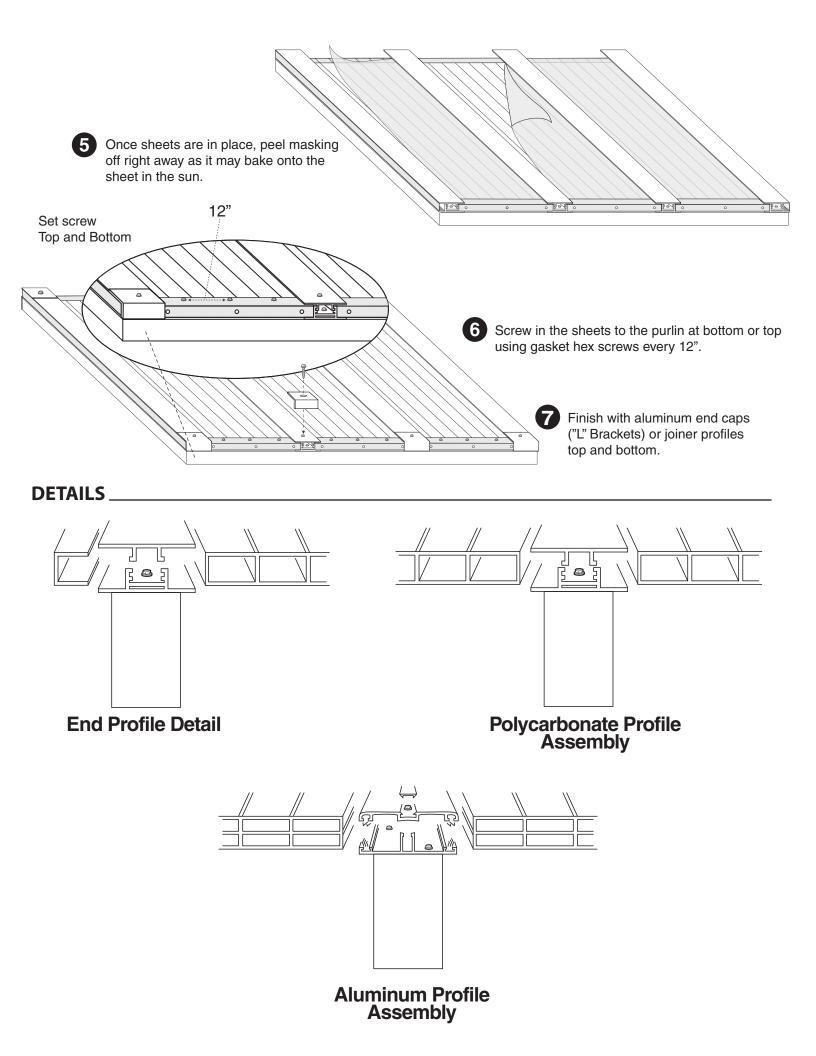

### **General Guidelines:**

- Only use approved "sealants" if required such as GE Silicone 1 (waterproof silicone) or Spectrum 2 by Tremco. Non-approved silicones and sealants will destroy the polycarbonate sheets and profiles.
- Make sure you install the sheets with the UV side (as marked on the masking) facing towards the sun.
- Remove the masking as soon as your installation is complete to avoid "baking" the masking on the sheet.

# Your Kit Includes

Detail

| All sheets required to cover the designated area of your roof                  |                  |
|--------------------------------------------------------------------------------|------------------|
| Base and Cap Profiles (either polycarbonate or aluminum)                       | Base / 💷 / Cap / |
| U Profile (either polycarbonate or aluminum)                                   |                  |
| Breathable Tape in either 1" width for 10mm, or 1.5" width for 16mm thickness  |                  |
| Solid Butyl Tape to be applied to middle supports to prevent flapping in wind  |                  |
| Polycarbonate System - Hex Climaseal Wood Screw 1.5" Long c/w Sealing Gasket   |                  |
| Aluminum System - Tec 3 Self Tapping Screw for profiles and Hex Climaseal Wood | Ð                |
| "L" Bracket End Caps.                                                          |                  |