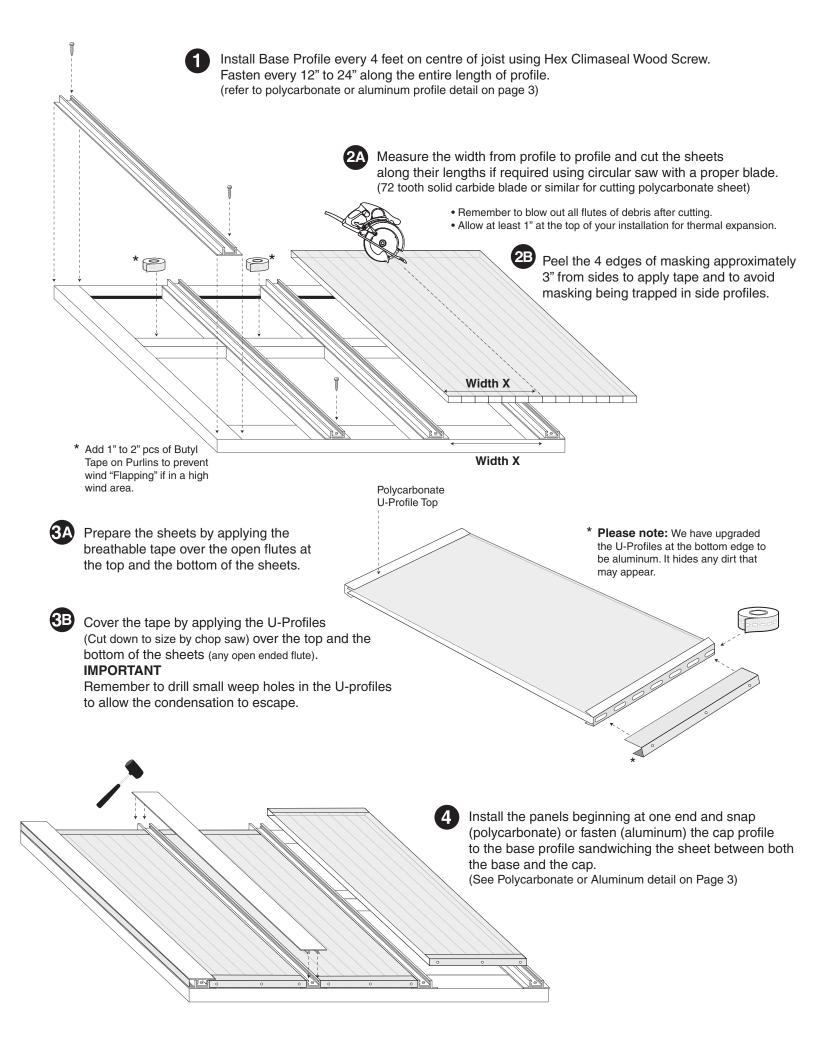

### **General Guidelines:**

- Only use approved "sealants" if required such as GE Silicone 1 (waterproof silicone) or Spectrum 2 by Tremco. Non-approved silicones and sealants will destroy the polycarbonate sheets and profiles.
- Make sure you install the sheets with the UV side (as marked on the masking) facing towards the sun.
- Remove the masking as soon as your installation is complete to avoid "baking" the masking on the sheet.

# Your Kit Includes

Detail

| All sheets required to cover the designated area of your roof                  |                  |
|--------------------------------------------------------------------------------|------------------|
| Base and Cap Profiles (either polycarbonate or aluminum)                       | Base / 💷 / Cap / |
| U Profile (either polycarbonate or aluminum)                                   |                  |
| Breathable Tape in either 1" width for 10mm, or 1.5" width for 16mm thickness  |                  |
| Solid Butyl Tape to be applied to middle supports to prevent flapping in wind  |                  |
| Polycarbonate System - Hex Climaseal Wood Screw 1.5" Long c/w Sealing Gasket   |                  |
| Aluminum System - Tec 3 Self Tapping Screw for profiles and Hex Climaseal Wood | Ð                |
| "L" Bracket End Caps.                                                          |                  |