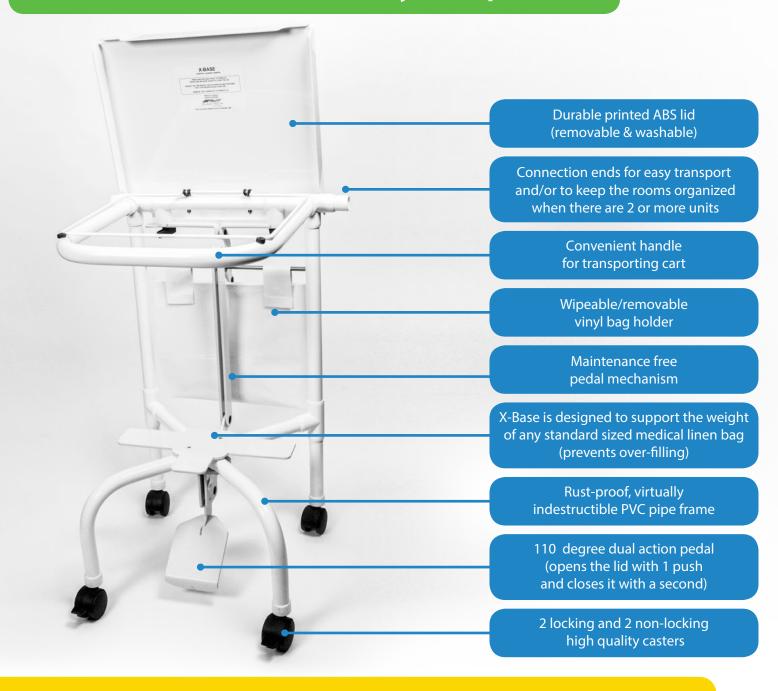

## X-BASE Laundry Hamper Cart

- Size 19" wide x 22" deep x 34" high
- Completely power-washable and chemically resistant
- Improves employee Health and Safety by preventing over-filling
- Hands-free pedal action increases Infection Control effectiveness
- Hampers can be branded with your hospital logo and custom work instructions
- Vigorously tested to exceed staff expectation with regards to reliable long-term function in the field
- · Healthcare grade PVC pipe & fittings feature built-in stabilizers (or protection) that inhibits the growth of bacteria & fungi