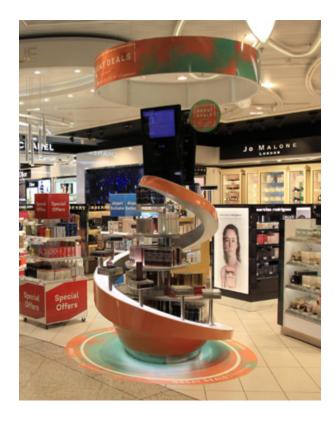

# **Store Fixtures**

Store fixtures are generally permanent projects. This is where our plastic, wood, paint, aluminum and metal services will come into play. Plas-Tech is also capable of incorporating lights, back lit graphics and light boxes into our builds.