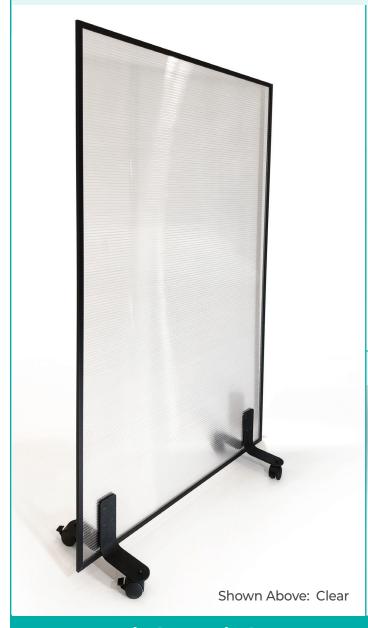

# **ModiScreen**

The Portable Barrier Wall for Covid-19 Mitigation

### Plas-Tech Inc. is proud to launch ModiScreen

Our NEW, Portable Barrier Wall for Covid-19 Mitigation

The **M**odi**S**creen is practical! It features a durable barrier that is quiet, light and practical to push around by hand.