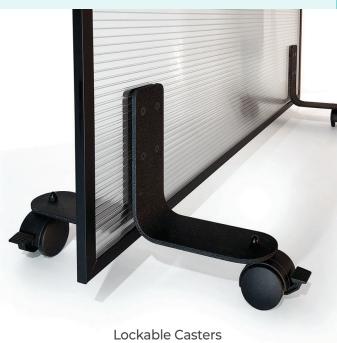

#### **DURABLE**

- Polycarbonate corrugated barrier is crack resistant and UV resistant
- Heavy gauge steel legs, provide upright stability
- Durable double casters with locks

#### **PRACTICAL**

- Rolls around with ease on most surfaces, including carpets
- Comes with 2 or 4 lockable casters