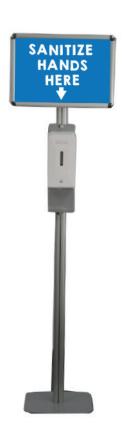

## **Hand Sanitizer Station**

## Covid-19 Mitigation Hand Sanitizer Station

- Metal base (painted gray)
- Aluminum construction + snap frame sign
- Total height:

180 cm with portrait sigs 175 cm (landscape)

The hand sanitizer floor station is a touch-less dispenser, ideal for high-traffic areas such as:

- Retail Stores
- Hotels
- Grocery Stores
- Offices
- Department Stores
- Schools

- Banks

- Restaurants.

Its sensor system allows easy dispensing, while the built-in shield keeps surrounding areas clean.

#### **Features**

- Easy installation and assembly
- Touch-less dispenser (increased hygenic performance)
- · Adjustable height
- · Ideal for high-traffic areas
- · Custom branding sign available
- Freestanding / small footprint
- · Vertically stable
- · Built-in shield keeps surrounding area clean
- · For use with gel or spray or foam antibacterial