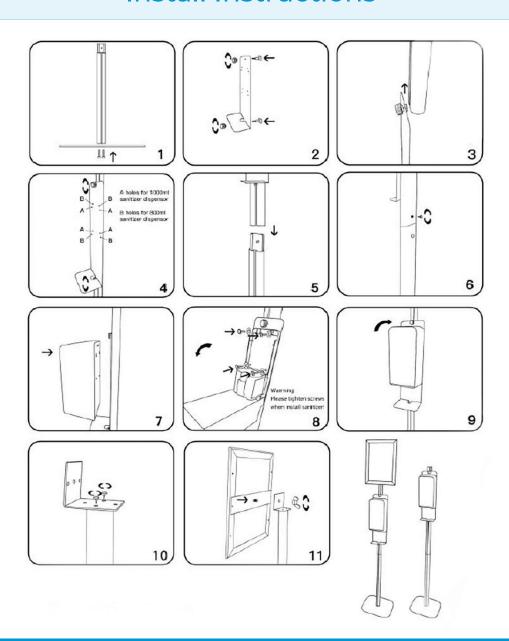

# Hand Sanitizer Station

### **Install Instructions**

LIGHTWEIGHT • DURABLE • PRACTICAL

NOT FOR SURGICAL USE - COVID-19 MITIGATION ONLY